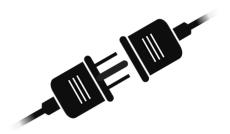

## **CONNECT MULTIPLE STRINGS**

Heavy-duty, grounded cord plugs into any standard outlet. Link multiple Café Lights™ up to 750 feet.

**Certifications & Compliances** 

Compliances, specifications and availability are subject to change without notice.