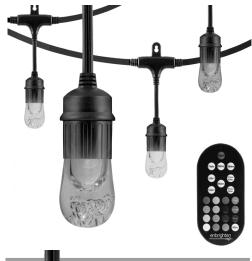

# Seasons Classic LED Color-Changing Café Lights 24 Acrylic Bulbs, 48ft

#### **Design Features**

- · Charming Ambience Adds the perfect white ambient light style to either outdoor or indoor environments. Ideal for backyard, porch, balcony, deck, patio, pergola, parties, camping and more
- · Color Changes Everything Offers choice of 16 colors, seemingly endless 2-color combinations and a variety of preset modes for special occasions, holidays, tailgating and more all of which can be selected, dimmed and timed via included wireless remote
- Durability with Style 24 durable acrylic Edison-style bulbs are impact-resistant and won't break if dropped, stepped on or blown around in the wind. Commercial-grade construction and UL listed for permanent indoor and outdoor installation
- · Lifetime LED Enbrighten cafe lights are designed to last and outshine the competition with premium long-life, cool to the touch and energy-efficient LEDs, which means no bulbs to replace
- · Effortless Connection Linkable up to 750 feet, each strand of Enbrighten Cafe Lights has end-to-end connections, meaning you can link multiple sets to achieve the perfect length for any installation

#### Installation Recommendations

• Choose vibrant colors for any special occasion or holiday, celebrate your favorite sports teams or choose warm vintage white for beautiful year-round installations with a premium design. These carefully crafted Edison-style café lights boast the functionality and commercial grade durability of the classic model with the stylish twist of selectable color modes. Enbrighten Seasons Cafe LED Lights include 24 bulbs on a 48-foot string and are linkable up to 750 feet, so you will be sure to have as much light as needed to illuminate any space. In addition to the 16 color choices and two-color combinations, the impact resistant bulbs can also exude a soft, amber glow, creating an instantly warm atmosphere to any location. With your lighting needs taken care of for life, you can experience endless possibilities with Enbrighten Cafe LED Lights!