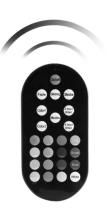

## PAIRABLE LONG-RANGE REMOTE CONTROLS MULTIPLE LIGHTS\*

Control from an array of assorted colors, effects or preset color combinations.

\* Pairable long-range remote can control multiple sets of Enbrighten Landscape or Café lights.