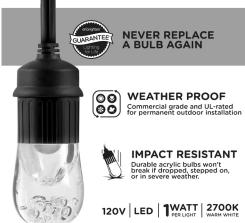

### **Specifications**

Length of fixture: 24' Nominal wattage: 10 Voltage: 120 Hertz: 60 CCT: 2700K Max linkable: 750ft Lifetime: 50,000 hours

Warranty: 3-year limited warranty

#### **Design Features**

- · Charming Ambience Adds the perfect white ambient light style to either outdoor or indoor environments. Ideal for backyard, porch, balcony, deck, patio, pergola, parties, camping and more
- · Color Changes Everything Offers choice of 16 colors, seemingly endless 2-color combinations and a variety of preset modes for special occasions, holidays, tailgating and more all of which can be selected, dimmed and timed via included wireless remote
- Durability with Style 24 durable acrylic Edison-style bulbs are impact-resistant and won't break if dropped, stepped on or blown around in the wind. Commercial-grade construction and UL listed for permanent indoor and outdoor installation
- · Lifetime LED Enbrighten cafe lights are designed to last and outshine the competition with premium long-life, cool to the touch and energy-efficient LEDs, which means no bulbs to replace
- · Effortless Connection Linkable up to 750 feet, each strand of Enbrighten Cafe Lights has end-to-end connections, meaning you can link multiple sets to achieve the perfect length for any installation