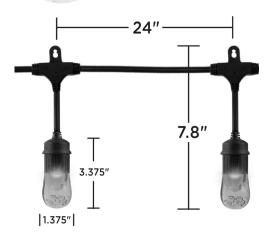

### **Specifications**

Length of fixture: 24' Nominal wattage: 10 Voltage: 120 Hertz: 60 CCT: 2700K Max linkable: 750ft Lifetime: 50,000 hours

Warranty: 3-year limited warranty